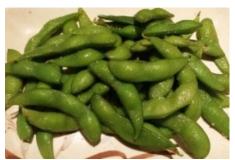

#### Mandu (Potstickers) 4pcs

made by filling meat and vegetable into thinly kneaded flour dough wrapper.

Edamame

appetizer boiled green soybeans.