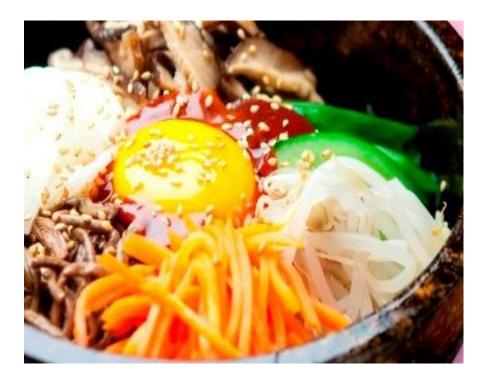

#### Bi Bim Bap

seasonal vegetables with choice of bulgogi, grilled chicken, spicypork, crispy tofu. Fried egg upon request \$ 16 up