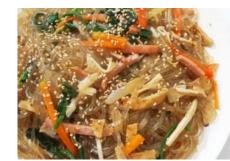

#### Jap Chae

sauter vegetables with glass noodles. choice : chicken, beef or tofu

\$ 12 / per