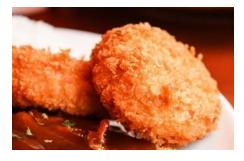

### Croquette 2pcs

croquette is dish made by mixing mashed potatoes abd roasted onions into round shapes, then covered with flour, egg and breadcrumbs and deep fried oil.

\* All food is provided in individual packaging