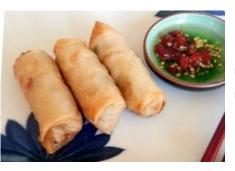

### Egg Roll 3pcs

mix vermicelli, vegetables, etc. roll in egg pancakes and deepfried.