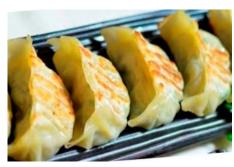

#### Mandu (Potstickers) 4pcs

made by filling meat and vegetable into thinly kneaded flour dough wrapper.

Edamame

appetizer boiled green soybeans.