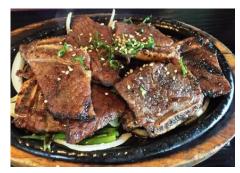

#### Kal Bi (short ribs)

marinated LA style bone-in short ribs grilled over charcoal \$ 27 / per