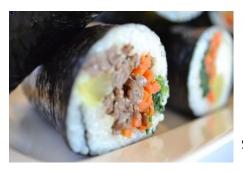

### Kim Bap

Kimbap is made by seasoning cooked white rice with salt and sesame oil, spreading it over lightly oasted laver. \$ 12 / per